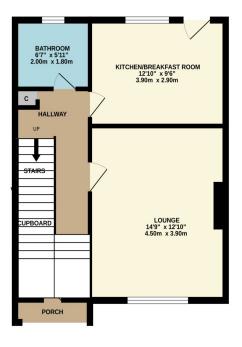

Presenting to the market a 3 bedroom middle of terrace villa situated within the ever popular Carman View address.

GROUND FLOOR 475 sq.ft. (44.1 sq.m.) approx.

1ST FLOOR 510 sq.ft. (47.3 sq.m.) approx.

David Muir Estate Agents 2 Church Street, Dumbarton, G82 1QL