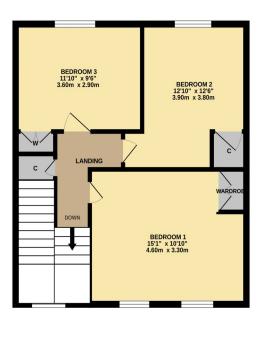

Presenting to the market a 3 bedroom middle of terrace villa situated within the ever popular Carman View address.

GROUND FLOOR 475 sq.ft. (44.1 sq.m.) approx.

1ST FLOOR 510 sq.ft. (47.3 sq.m.) approx.

David Muir Estate Agents 2 Church Street, Dumbarton, G82 1QL